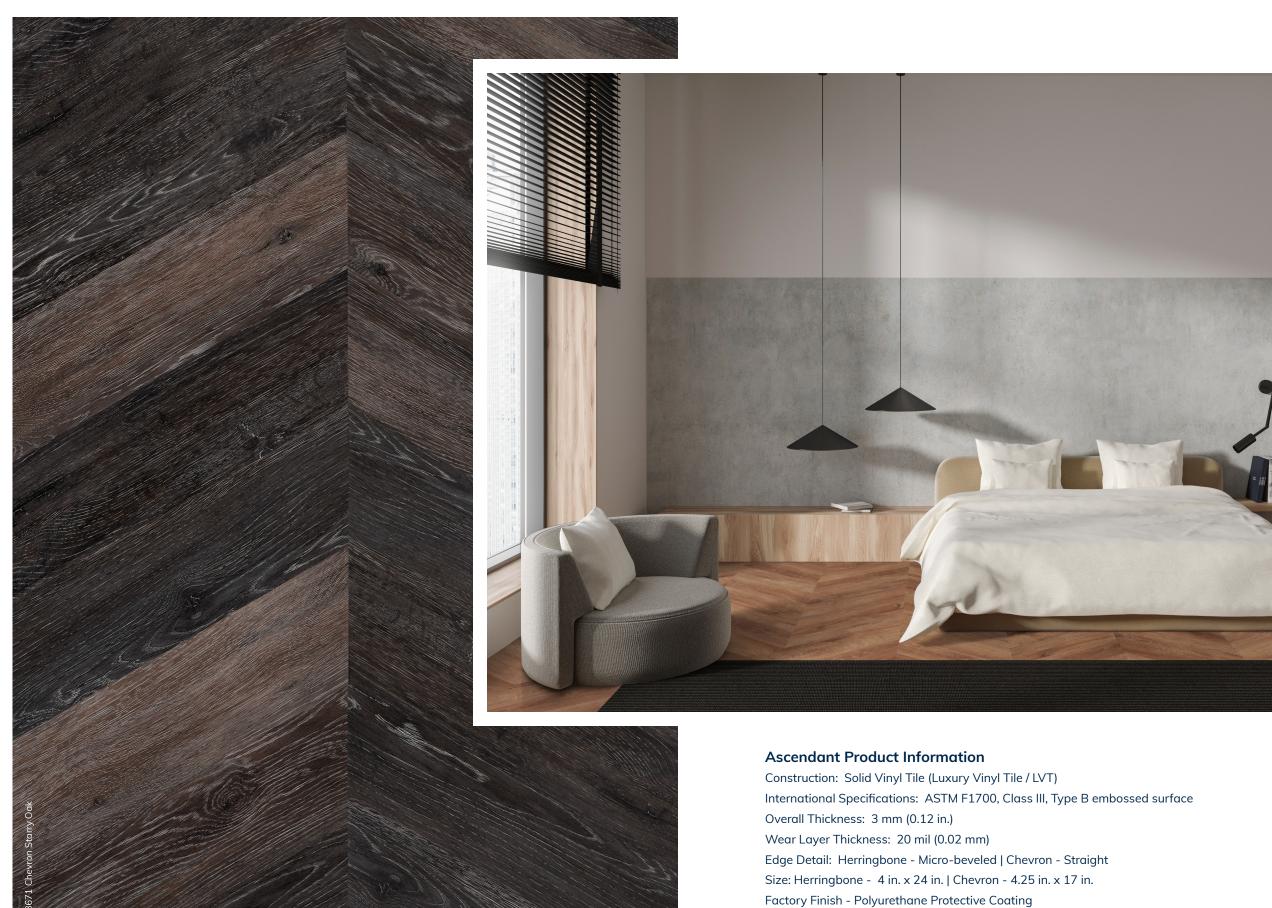

PFS43352 Chevron Sota Oak

PFS43361 Chevron Arbor Pine

PFS43752 Chevron Morning Oak PFS43677 Chevron Aurora Oak

PFS43866 Chevron Echo Pine

PFS43600 Chevron Quarry Beech PFS43671 Chevron Starry Oak

PFS43391 Chevron Auburn Walnut

Installation - Parterre Universal, #539P, Royal Epoxy

Maintenance Options - No waxing, buffing, sealers or finishes required

6 Ascendant 7