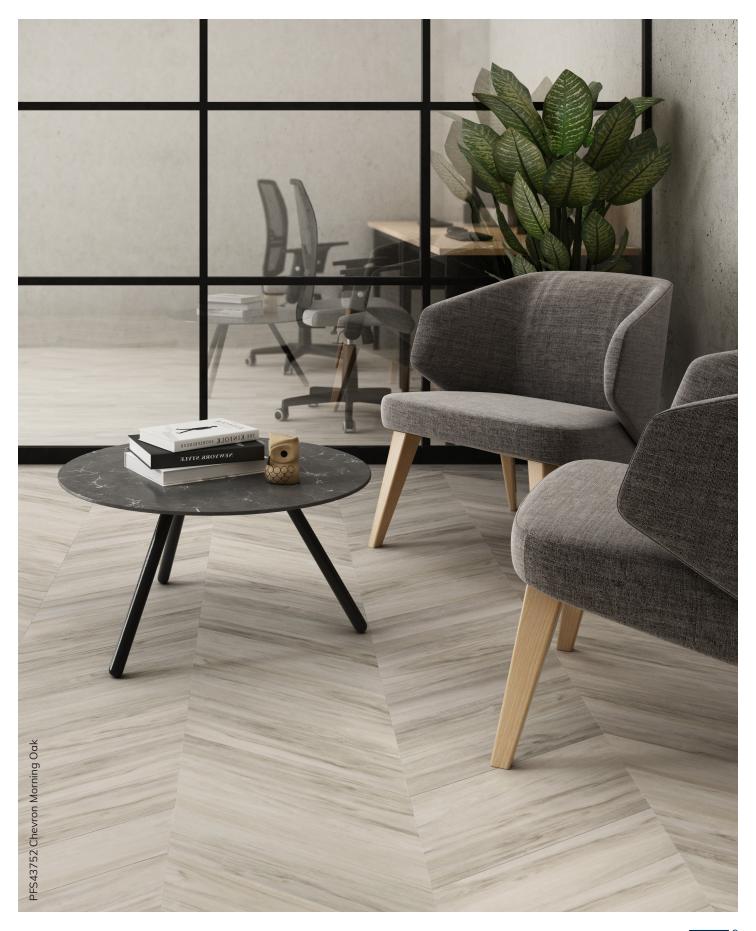

## **Timeless Beauty**

Ascendant<sup>™</sup> features a selection of timeless wood grain products designed to create artistic and classic herringbone and chevron patterns.

Our designer was inspired to create these patterns because of their rich history, which dates back to Egypt and the Roman Empire.

PFS43352 Chevron Sota Oak

PFS43361 Chevron Arbor Pine

PFS43752 Chevron Morning Oak PFS43677 Chevron Aurora Oak

PFS43866 Chevron Echo Pine

PFS43600 Chevron Quarry Beech PFS43671 Chevron Starry Oak

PFS43391 Chevron Auburn Walnut