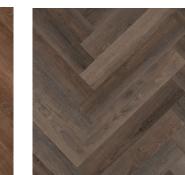

## **Timeless Beauty**

Ascendant<sup>™</sup> features a selection of timeless wood grain products designed to create artistic and classic herringbone and chevron patterns.

Our designer was inspired to create these patterns because of their rich history, which dates back to Egypt and the Roman Empire.