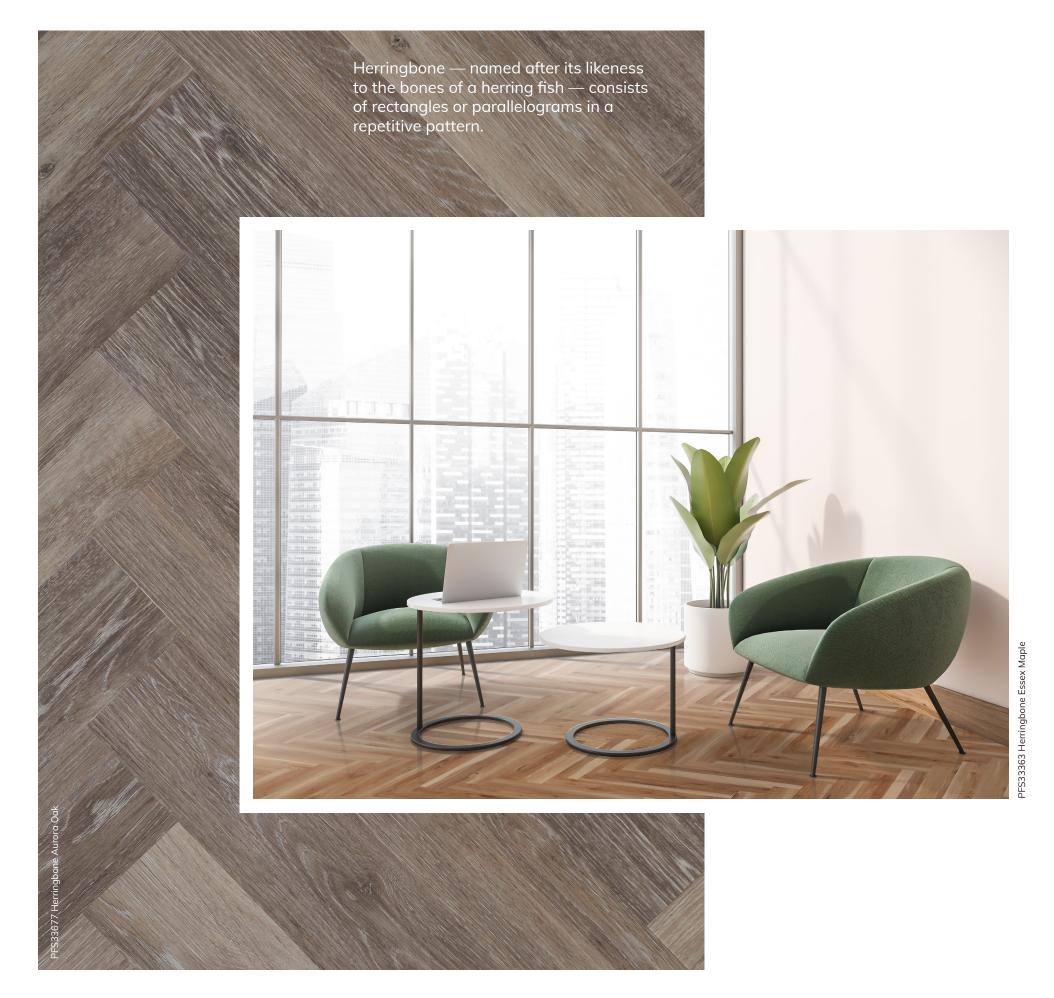

## **Timeless Beauty**

Ascendant<sup>™</sup> features a selection of timeless wood grain products designed to create artistic and classic herringbone and chevron patterns.

Our designer was inspired to create these patterns because of their rich history, which dates back to Egypt and the Roman Empire.

PFS33363 Herringbone Essex Maple

PFS33866 Herringbone Echo Pine

PFS33361 Herringbone Arbor Pine

PFS33600 Herringbone Quarry Beech

PFS33391 Herringbone Auburn Walnut PFS33671 Herringbone Starry Oak

4 Ascendant Ascendant 5